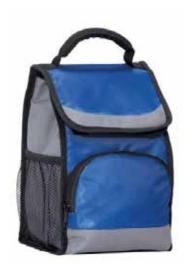

# **Port Authority® Flap Lunch Cooler BG116**

Transport your lunch in style. Our insulated cooler has a heat-sealed, waterproof lining to make cleanup a snap. A mesh side pocket holds beverages or condiments. Collapses for easy storage.

- 600 denier polyester, 420 dobby polyester
- Padded web top handle
- Front flap with hook and loop closure when collapsed
- Zippered opening to accommodate at full capacity
- Zippered front pocket
- Dimensions: 11"h x 7.5"w x 6"d; Approx. 385 cubic inches