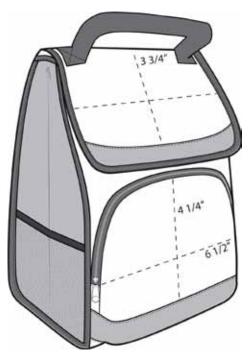

# **Port Authority® Flap Lunch Cooler BG116**

Front View

Note: Best graphic placement should be per the embellisher/screen printer recommendations.